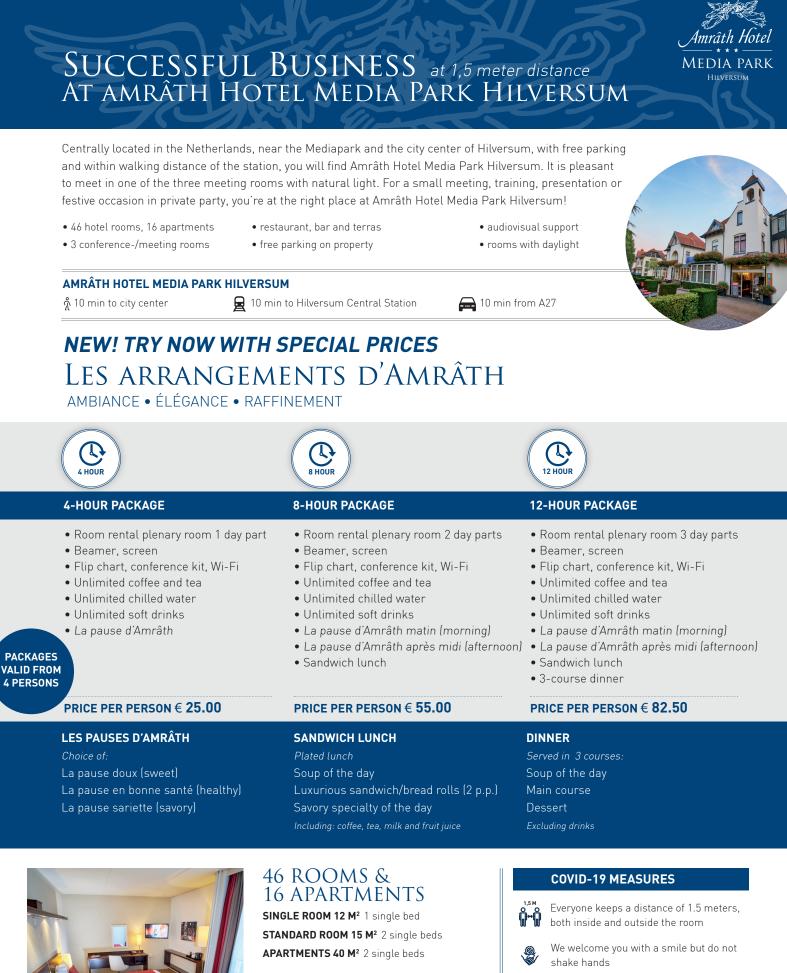

## MEETING ROOMS OF AMRÂTH HOTEL MEDIA PARK HILVERSUM

Capacity chart based on set up with 1,5 meter distance between seats

|               | 000<br>000<br>000 | 000<br>0000<br>0000 |           | <u>80, 80, 80, 80, 80, 80, 80, 80, 80, 80, </u> | 000 000<br>000 000<br>000 000<br>00 | $\mathbf{T}$ | 111    |     |
|---------------|-------------------|---------------------|-----------|-------------------------------------------------|-------------------------------------|--------------|--------|-----|
| MEETING ROOM  | Board/Carré       | U-shape             | Classroom | Cabaret                                         | Theater                             | Informal     | Dinner | m²  |
| Meetingroom 1 | 8                 | 8                   | 8         | 8                                               | 12                                  | -            | -      | 40  |
| Meetingroom 2 | 25                | 25                  | 25        | 25                                              | 50                                  | -            | -      | 122 |
| Meetingroom 3 | 8                 | 8                   | 8         | 8                                               | 12                                  | -            | -      | 37  |