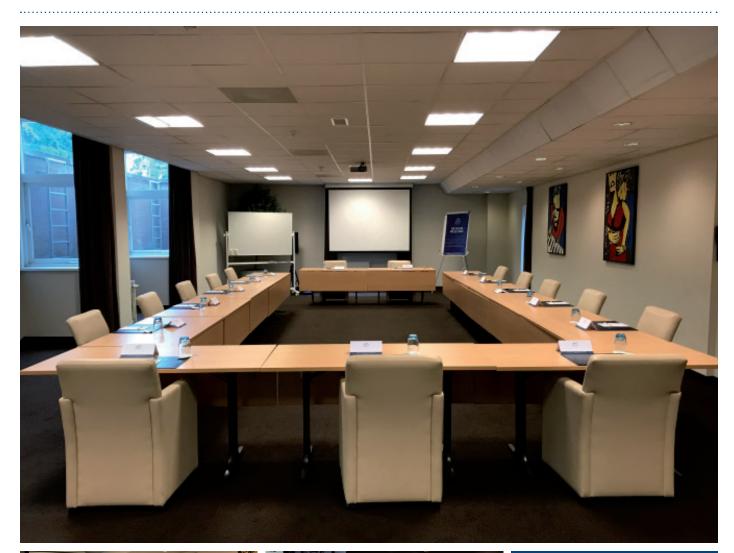

## MEETING ROOMS OF AMRÂTH HOTEL MEDIA PARK HILVERSUM

Capacity chart based on set up with 1,5 meter distance between seats

|               | 000<br>000<br>000 | 000<br>0000<br>0000 |           | <u>80, 80, 80, 80, 80, 80, 80, 80, 80, 80, </u> | 000 000<br>000 000<br>000 000<br>00 | $\mathbf{T}$ | 111    |     |
|---------------|-------------------|---------------------|-----------|-------------------------------------------------|-------------------------------------|--------------|--------|-----|
| MEETING ROOM  | Board/Carré       | U-shape             | Classroom | Cabaret                                         | Theater                             | Informal     | Dinner | m²  |
| Meetingroom 1 | 8                 | 8                   | 8         | 8                                               | 12                                  | -            | -      | 40  |
| Meetingroom 2 | 25                | 25                  | 25        | 25                                              | 50                                  | -            | -      | 122 |
| Meetingroom 3 | 8                 | 8                   | 8         | 8                                               | 12                                  | -            | -      | 37  |