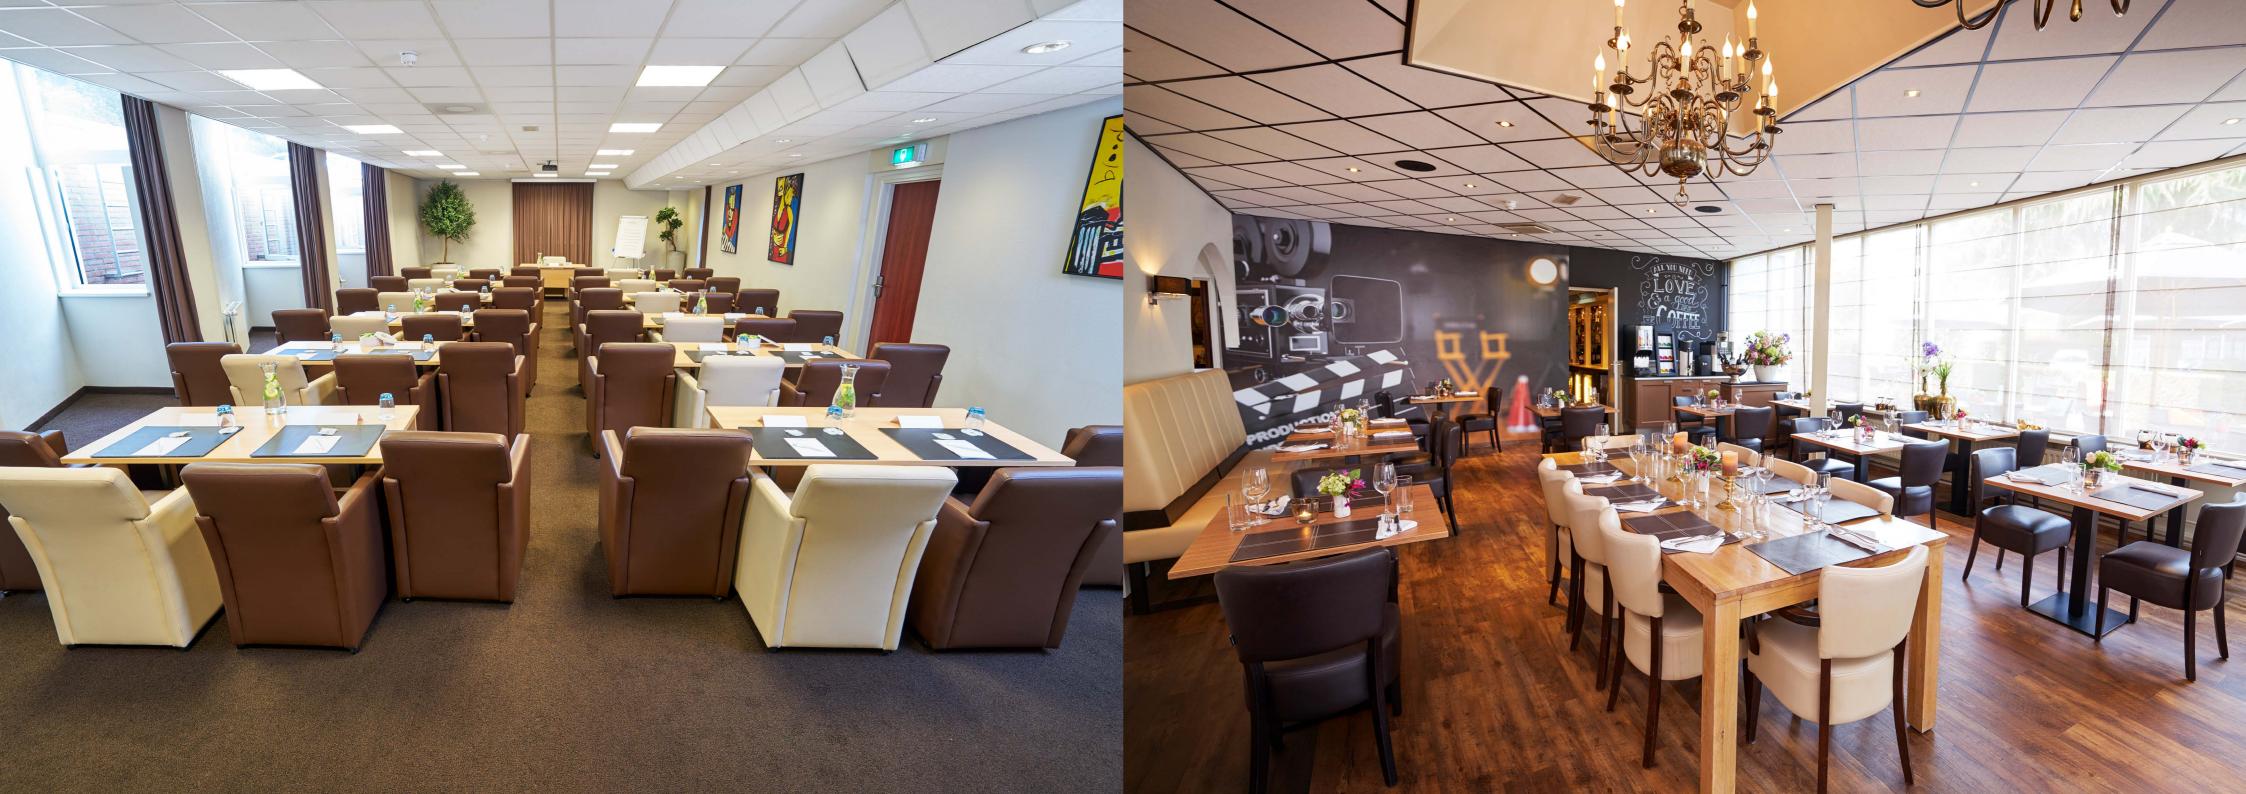

# MEETING ROOMS & PACKAGES OF AMRÂTH HOTEL MEDIA PARK

|               | 000<br>000<br>000 | 0000    |           | 000 000<br>000 000<br>000 000<br>00 | Ţ        | Ĩ      |     |          |                             |                              |                               |
|---------------|-------------------|---------|-----------|-------------------------------------|----------|--------|-----|----------|-----------------------------|------------------------------|-------------------------------|
| MEETING ROOMS | Board/Carré       | U-shape | Classroom | Theater                             | Informal | Dinner | m²  | Daylight | Price 4 hours<br>1 day part | Price 8 hours<br>2 day parts | Price 12 hours<br>3 day parts |
| Meetingroom 1 | 16                | 12      | 20        | 25                                  | 50       | 16     | 40  | ~        | € 200                       | € 250                        | €300                          |
| Meetingroom 2 | 50                | 45      | 25        | 60                                  | 100      | 50     | 122 | ~        | € 350                       | €400                         | € 450                         |
| Meetingroom 3 | 16                | 12      | 20        | 25                                  | 50       | 16     | 37  | ~        | € 200                       | € 250                        | € 300                         |
| Conservatory  | 12                | -       | -         | -                                   | 50       | 30     | 40  | ~        | -                           | -                            | -                             |